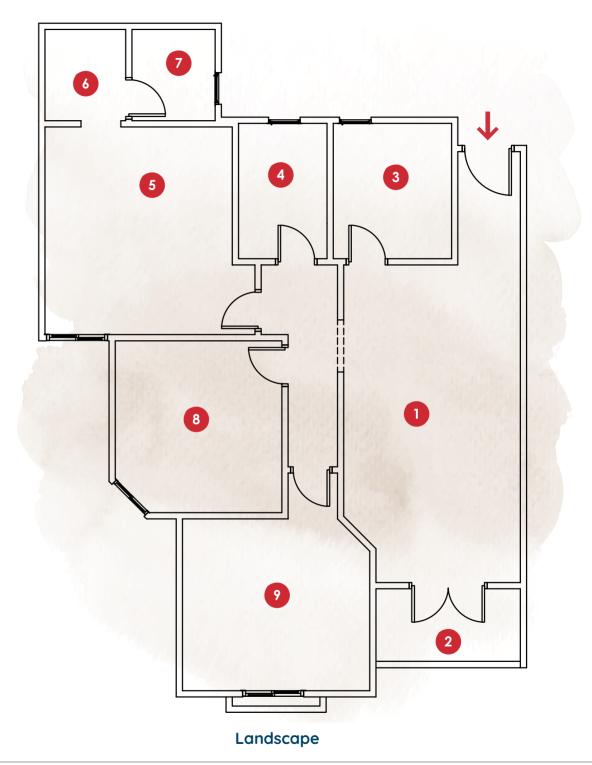

#### Street

All renders and visual materials are for illustrative purpose only. Actual areas may vary from the started figures. All dimensions are measured to structural element.

| Space No. | Name               | Dimensions  |
|-----------|--------------------|-------------|
| 1         | Reception & Dining | 8.74x4.04M  |
| 2         | Terrace            | 3.88x1.98 M |
| 3         | Kitchen            | 2.74x3.58 M |
| 4         | Bathroom           | 2.83x1.98 M |
| 5         | Master Bedroom     | 3.77x4.08 M |
| 6         | Dressing Room      | 3.77x1.65 M |
| 7         | M.Ensuite          | 2.13x1.98 M |
| 8         | Bedroom 1          | 3.56x3.54 M |

All renders and visual materials are for illustrative purpose only. Actual areas may vary from the started figures. All dimensions are measured to structural element.

*PLANS* 

| Flat (3<br>Areas 14  | •                                            |
|----------------------|----------------------------------------------|
| Conce in<br>Conce in | 21 - 212 (*)<br>21 - 212 (*)<br>21 - 212 (*) |

| Space No. | Name               | Dimensions   |
|-----------|--------------------|--------------|
| 1         | Reception & Dining | 9.69x4.5 M   |
| 2         | Terrace            | 1.98x3.73 M  |
| 3         | Kitchen            | 3.17x3.07 M  |
| 4         | Bathroom           | 1.95x2.62 M  |
| 5         | Master Bedroom     | 4.80x3.58 M  |
| 6         | Dressing Room      | 2.12 X1.65 M |
| 7         | M.Ensuite          | 2.12x1.88 M  |
| 8         | Bedroom 1          | 4.35x3.40 M  |
| 9         | Bedroom 2          | 3.49x3.51 M  |