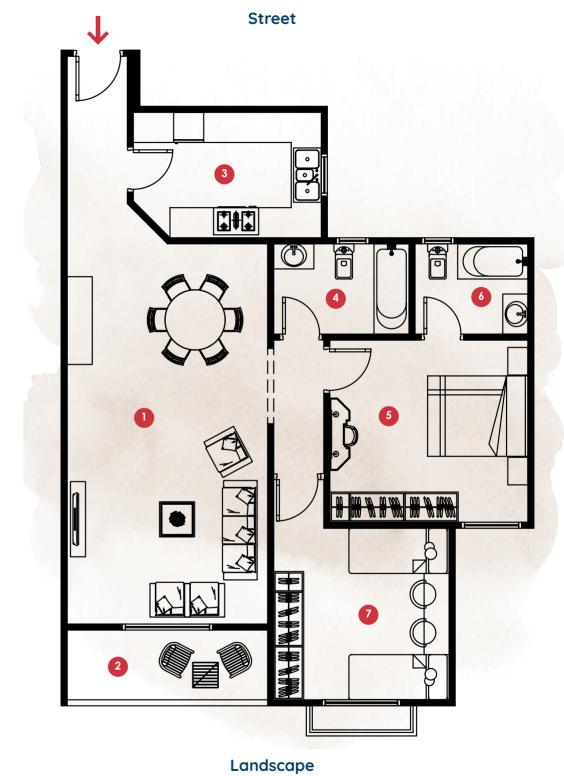

#### Flat (1-3-4-6) Areas 166 m<sup>2</sup>

| Space No. | Name               | Dimensions  |
|-----------|--------------------|-------------|
| 1         | Reception & Dining | 9.62x3.92 M |
| 2         | Terrace            | 2.37x3.92 M |
| 3         | Kitchen            | 3.77x2.66 M |
| 4         | Bathroom           | 2.38x2.62 M |
| 5         | Master Bedroom     | 4.02x4.68 M |
| 6         | Dressing Room      | 1.67x3.18 M |
| 7         | M.Ensuite          | 2.12x2.19 M |
| 8         | Terrace            | 1.31x1.31 M |
| 9         | Bedroom 1          | 3.62x3.37 M |
| 10        | Bedroom 2          | 3.71x3.43 M |