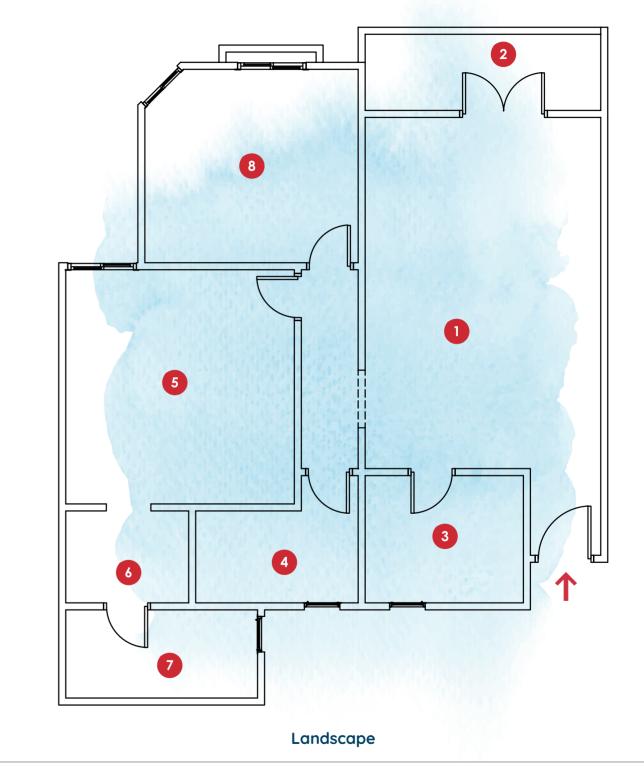

| Space No. | Name               | Dimensions  |
|-----------|--------------------|-------------|
| 1         | Reception & Dining | 9.45x3.71 M |
| 2         | Terrace            | 1.75x3.19 M |
| 3         | Kitchen            | 2.93x2.51 M |
| 4         | Bathroom           | 2.35x1.81 M |
| 5         | Master Bedroom     | 3.41x3.95 M |
| 6         | Dressing Room      | 1.63x2.09 M |
| 7         | M.Ensuite          | 1.62x2.09 M |
| 8         | Bedroom 1          | 3.49x3.46 M |
| 9         | Bedroom 2          | 3.96x3.79 M |