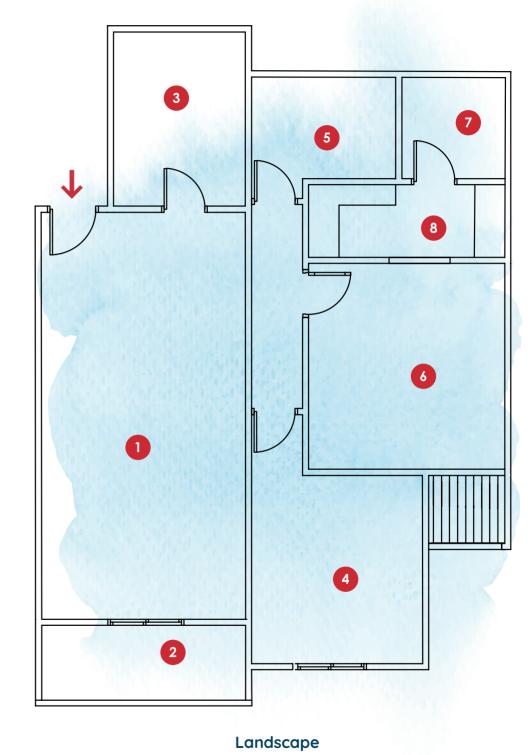

In the private closed residential compound, built almost 6 acres, 15 buildings are designed and built to match the practical & elegant English taste; delivering 650 apartments with ranging areas starting from 100m<sup>2</sup> to 180m<sup>2</sup>. Aiming to further complement the standard & quality of living in the compound, amenities are carefully planned.

At Rock Yard, we promise ultimate convenience for all family members through providing family-oriented facilities that include an arts & crafts area, home cinema, indoor sports, barbecue area, chess museum in addition to, a book café, a top roof garden & a working space.