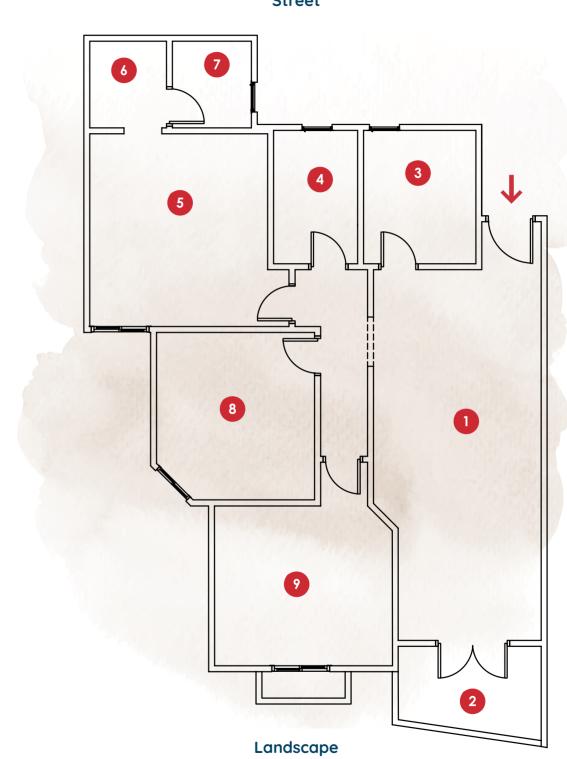

All renders and visual materials are for illustrative purpose only. Actual areas may vary from the started figures. All dimensions are measured to structural element.

Tloor PLANS

|                                                                                                                                                                                                                                                                                                                                                                                                                                                                                                                                                                                                                                                                                                                                                                                                                                                                                                                                                                                                                                                                                                                                                                                                                                                                                                                                                                                                                                                                                                                                                                                                                                                                                                                                                                                                                                                                                    | Street    |
|------------------------------------------------------------------------------------------------------------------------------------------------------------------------------------------------------------------------------------------------------------------------------------------------------------------------------------------------------------------------------------------------------------------------------------------------------------------------------------------------------------------------------------------------------------------------------------------------------------------------------------------------------------------------------------------------------------------------------------------------------------------------------------------------------------------------------------------------------------------------------------------------------------------------------------------------------------------------------------------------------------------------------------------------------------------------------------------------------------------------------------------------------------------------------------------------------------------------------------------------------------------------------------------------------------------------------------------------------------------------------------------------------------------------------------------------------------------------------------------------------------------------------------------------------------------------------------------------------------------------------------------------------------------------------------------------------------------------------------------------------------------------------------------------------------------------------------------------------------------------------------|-----------|
| <b>Flat (5)</b><br>Areas 120 m <sup>2</sup>                                                                                                                                                                                                                                                                                                                                                                                                                                                                                                                                                                                                                                                                                                                                                                                                                                                                                                                                                                                                                                                                                                                                                                                                                                                                                                                                                                                                                                                                                                                                                                                                                                                                                                                                                                                                                                        |           |
|                                                                                                                                                                                                                                                                                                                                                                                                                                                                                                                                                                                                                                                                                                                                                                                                                                                                                                                                                                                                                                                                                                                                                                                                                                                                                                                                                                                                                                                                                                                                                                                                                                                                                                                                                                                                                                                                                    | 183 181   |
|                                                                                                                                                                                                                                                                                                                                                                                                                                                                                                                                                                                                                                                                                                                                                                                                                                                                                                                                                                                                                                                                                                                                                                                                                                                                                                                                                                                                                                                                                                                                                                                                                                                                                                                                                                                                                                                                                    |           |
| and the owner of the second seco | Landscape |

| Space No. | Name               | Dimensions  |
|-----------|--------------------|-------------|
| 1         | Reception & Dining | 9.45x3.71 M |
| 2         | Terrace            | 1.75x3.19 M |
| 3         | Kitchen            | 2.93x2.51 M |
| 4         | Bathroom           | 2.35x1.81 M |
| 5         | Master Bedroom     | 3.41x3.95 M |
| 6         | Dressing Room      | 1.63x2.09 M |
| 7         | M.Ensuite          | 1.62x2.09 M |
| 8         | Bedroom 1          | 3.49x3.46 M |
| 9         | Bedroom 2          | 3.96x3.79 M |