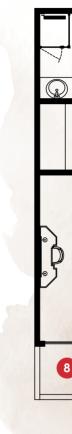

| Space No. | Name               | Dimensions |
|-----------|--------------------|------------|
| 1         | Reception & Dining | 7.62x4.48  |
| 2         | Terrace            | 1.78x4.48  |
| 3         | Kitchen            | 2.88×3.00  |
| 4         | Bathroom           | 2.58x2.72  |
| 5         | Master Bedroom     | 4.18×4.03  |
| 6         | Dressing           | 1.62x2.43  |
| 7         | Master Bathroom    | 1.98x2.43  |
| 8         | Bedroom 1          | 3.66x3.65  |