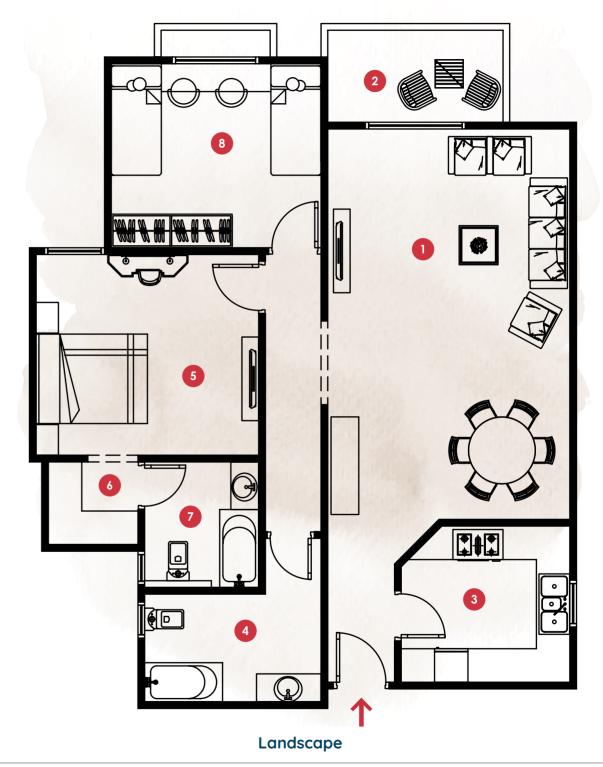

In the private closed residential compound, built almost 6 acres, 15 buildings are designed and built to match the practical & elegant English taste; delivering 650 apartments with ranging areas starting from 100m<sup>2</sup> to 180m<sup>2</sup>. Aiming to further complement the standard & quality of living in the compound, amenities are carefully planned.

At Rock Yard, we promise ultimate convenience for all family members through providing family-oriented facilities that include an arts & crafts area, home cinema, indoor sports, barbecue area, chess museum in addition to, a book café, a top roof garden & a working space.