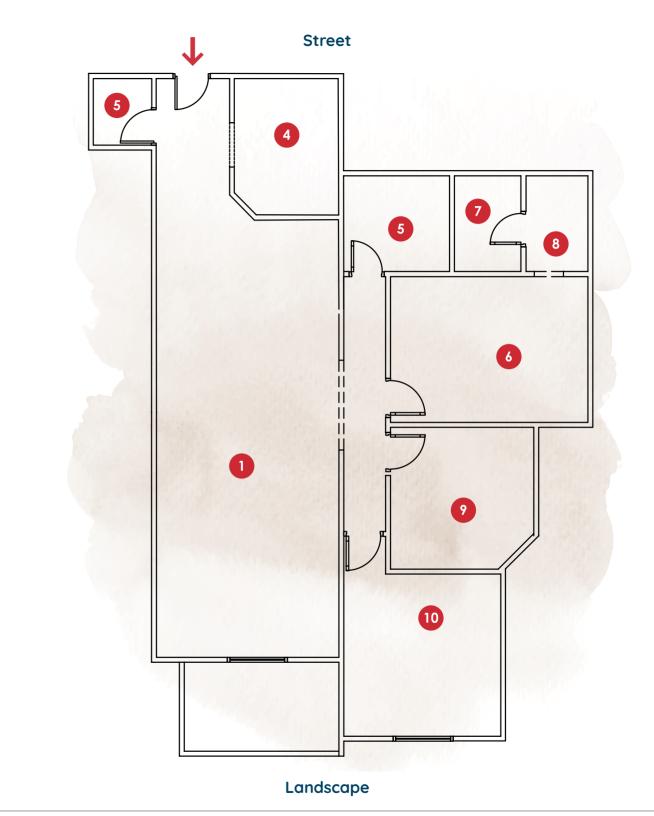

#### Flat (1-3-4-6) Areas 166 m<sup>2</sup>

| Space No. | Name               | Dimensions  |
|-----------|--------------------|-------------|
| 1         | Reception & Dining | 9.62x3.92 M |
| 2         | Terrace            | 2.37x3.92 M |
| 3         | Kitchen            | 3.77x2.66 M |
| 4         | Bathroom           | 2.38x2.62 M |
| 5         | Master Bedroom     | 4.02x4.68 M |
| 6         | Dressing Room      | 1.67x3.18 M |
| 7         | M.Ensuite          | 2.12x2.19 M |
| 8         | Terrace            | 1.31x1.31 M |
| 9         | Bedroom 1          | 3.62x3.37 M |
| 10        | Bedroom 2          | 3.71x3.43 M |

#### Landscape

All renders and visual materials are for illustrative purpose only. Actual areas may vary from the started figures. All dimensions are measured to structural element.

**PLANS** 

| Space No. | Name               | Dimensions  |
|-----------|--------------------|-------------|
| 1         | Reception & Dining | 8.45x3.65 M |
| 2         | Terrace            | 2.37x3.65 M |
| 3         | Kitchen            | 2.68x3.68 M |
| 4         | Bathroom           | 2.32x2.47 M |
| 5         | Master Bedroom     | 4.07x3.77 M |
| 6         | Dressing Room      | 1.62x2.42 M |
| 7         | M.Ensuite          | 1.88x2.42 M |
| 8         | Terrace            | 1.36X1.42 M |
| 9         | Bedroom 1          | 3.81x3.53 M |