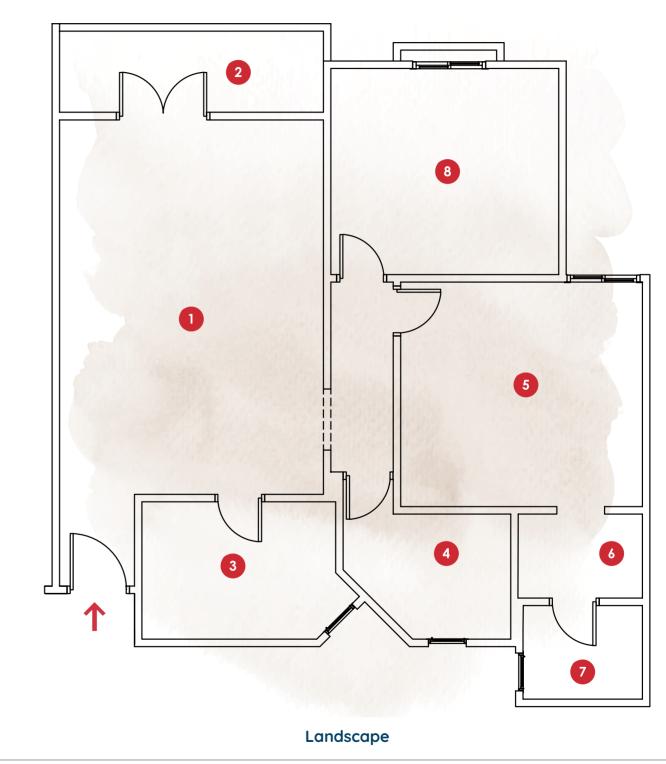

Coaco No

Man

All renders and visual materials are for illustrative purpose only. Actual areas may vary from the started figures. All dimensions are measured to structural element.

| <b>Flat (4)</b><br>Areas 152 m <sup>2</sup> |  |
|---------------------------------------------|--|
|                                             |  |

| Space No. | Name               | Dimensions |
|-----------|--------------------|------------|
| 1         | Reception & Dining | 8.12x4.02  |
| 2         | Terrace            | 1.57x4.02  |
| 3         | Kitchen            | 3.38x2.7   |
| 4         | Bathroom           | 2.48×2.12  |
| 5         | Master Bedroom     | 3.62x4.95  |
| 6         | Dressing           | 2.48×1.98  |
| 7         | Master Bathroom    | 2.48x1.97  |
| 8         | Bedroom 1          | 3.52x3.55  |
| 9         | Bedroom 2          | 3.45x3.98  |