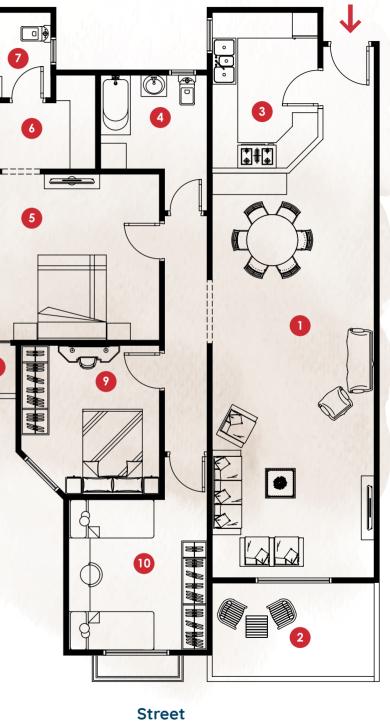

#### Street

All renders and visual materials are for illustrative purpose only. Actual areas may vary from the started figures. All dimensions are measured to structural element.

| Space No. | Name               | Dimensions  |
|-----------|--------------------|-------------|
| 1         | Reception & Dining | 8.74x4.04M  |
| 2         | Terrace            | 3.88x1.98 M |
| 3         | Kitchen            | 2.74x3.58 M |
| 4         | Bathroom           | 2.83x1.98 M |
| 5         | Master Bedroom     | 3.77x4.08 M |
| 6         | Dressing Room      | 3.77x1.65 M |
| 7         | M.Ensuite          | 2.13x1.98 M |
| 8         | Bedroom 1          | 3.56x3.54 M |