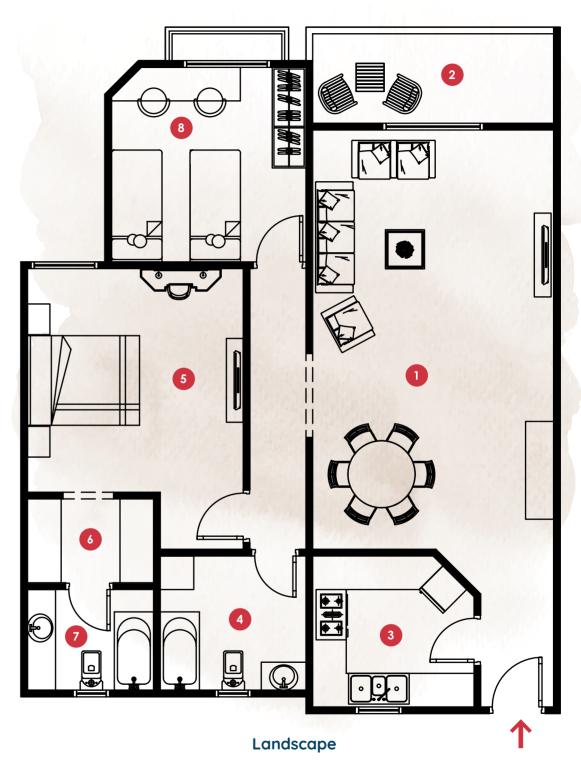

#### Flat (1-3-4-6) Areas 166 m<sup>2</sup>

| Space No. | Name               | Dimensions  |
|-----------|--------------------|-------------|
| 1         | Reception & Dining | 9.62x3.92 M |
| 2         | Terrace            | 2.37x3.92 M |
| 3         | Kitchen            | 3.77x2.66 M |
| 4         | Bathroom           | 2.38x2.62 M |
| 5         | Master Bedroom     | 4.02x4.68 M |
| 6         | Dressing Room      | 1.67x3.18 M |
| 7         | M.Ensuite          | 2.12x2.19 M |
| 8         | Terrace            | 1.31x1.31 M |
| 9         | Bedroom 1          | 3.62x3.37 M |
| 10        | Bedroom 2          | 3.71x3.43 M |