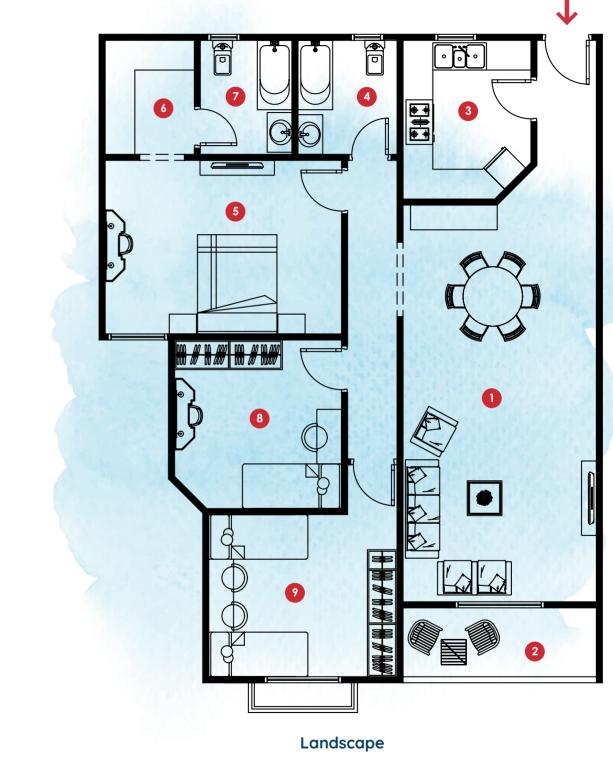

In the private closed residential compound, built almost 6 acres, 15 buildings are designed and built to match the practical & elegant English taste; delivering 650 apartments with ranging areas starting from 100m<sup>2</sup> to 180m<sup>2</sup>. Aiming to further complement the standard & quality of living in the compound, amenities are carefully planned.

At Rock Yard, we promise ultimate convenience for all family members through providing family-oriented facilities that include an arts & crafts area, home cinema, indoor sports, barbecue area, chess museum in addition to, a book café, a top roof garden & a working space.