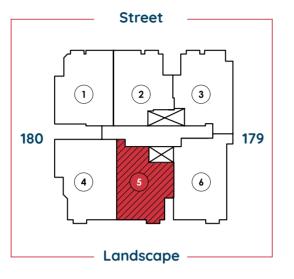

# NUMBER OF GATES 6 Gates

BUILDINGS CONSIST OF () BASEMENT (S) • GROUND FLOOR • 4 TYPICAL FLOORS

**APARTMENTS'** average gross area: 100 - 180sqm

**1.5 acres** Landscape A R E A

**COMPOUND** concept design: Retro London