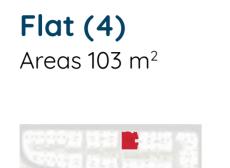

Coaco No

Man

All renders and visual materials are for illustrative purpose only. Actual areas may vary from the started figures. All dimensions are measured to structural element.

| <b>Flat (4)</b><br>Areas 152 m <sup>2</sup> |  |
|---------------------------------------------|--|
|                                             |  |

| Space No. | Name               | Dimensions |
|-----------|--------------------|------------|
| 1         | Reception & Dining | 8.12x4.02  |
| 2         | Terrace            | 1.57x4.02  |
| 3         | Kitchen            | 3.38x2.7   |
| 4         | Bathroom           | 2.48×2.12  |
| 5         | Master Bedroom     | 3.62x4.95  |
| 6         | Dressing           | 2.48×1.98  |
| 7         | Master Bathroom    | 2.48x1.97  |
| 8         | Bedroom 1          | 3.52x3.55  |
| 9         | Bedroom 2          | 3.45x3.98  |