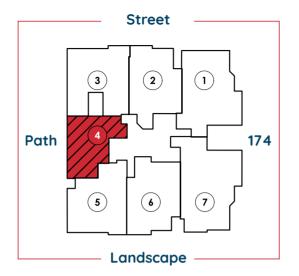

Coaco No

Man

All renders and visual materials are for illustrative purpose only. Actual areas may vary from the started figures. All dimensions are measured to structural element.

| <b>Flat (4)</b><br>Areas 152 m <sup>2</sup> |  |
|---------------------------------------------|--|
|                                             |  |

| Space No. | Name               | Dimensions |
|-----------|--------------------|------------|
| 1         | Reception & Dining | 8.12x4.02  |
| 2         | Terrace            | 1.57x4.02  |
| 3         | Kitchen            | 3.38x2.7   |
| 4         | Bathroom           | 2.48×2.12  |
| 5         | Master Bedroom     | 3.62x4.95  |
| 6         | Dressing           | 2.48×1.98  |
| 7         | Master Bathroom    | 2.48x1.97  |
| 8         | Bedroom 1          | 3.52x3.55  |
| 9         | Bedroom 2          | 3.45x3.98  |