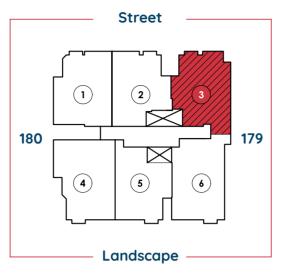

#### Flat (1-3-4-6) Areas 166 m<sup>2</sup>

| Space No. | Name               | Dimensions  |
|-----------|--------------------|-------------|
| 1         | Reception & Dining | 9.62x3.92 M |
| 2         | Terrace            | 2.37x3.92 M |
| 3         | Kitchen            | 3.77x2.66 M |
| 4         | Bathroom           | 2.38x2.62 M |
| 5         | Master Bedroom     | 4.02x4.68 M |
| 6         | Dressing Room      | 1.67x3.18 M |
| 7         | M.Ensuite          | 2.12x2.19 M |
| 8         | Terrace            | 1.31x1.31 M |
| 9         | Bedroom 1          | 3.62x3.37 M |
| 10        | Bedroom 2          | 3.71x3.43 M |