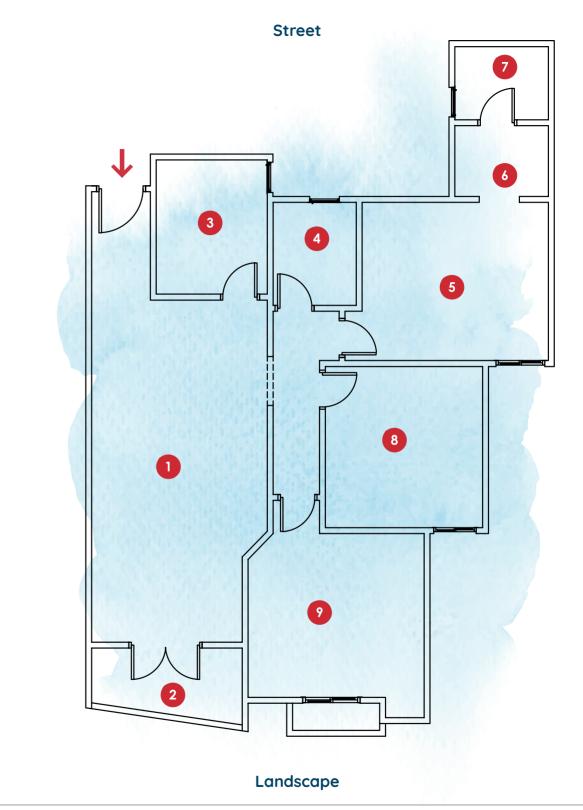

All renders and visual materials are for illustrative purpose only. Actual areas may vary from the started figures. All dimensions are measured to structural element.

Tloor PLANS

|                                                                                                                                                                                                                                                                                                                                                                                                                                                                                                                                                                                                                                                                                                                                                                                                                                                                                                                                                                                                                                                                                                                                                                                                                                                                                                                                                                                                                                                                                                                                                                                                                                                                                                                                                                                                                                                                                    | Street    |
|------------------------------------------------------------------------------------------------------------------------------------------------------------------------------------------------------------------------------------------------------------------------------------------------------------------------------------------------------------------------------------------------------------------------------------------------------------------------------------------------------------------------------------------------------------------------------------------------------------------------------------------------------------------------------------------------------------------------------------------------------------------------------------------------------------------------------------------------------------------------------------------------------------------------------------------------------------------------------------------------------------------------------------------------------------------------------------------------------------------------------------------------------------------------------------------------------------------------------------------------------------------------------------------------------------------------------------------------------------------------------------------------------------------------------------------------------------------------------------------------------------------------------------------------------------------------------------------------------------------------------------------------------------------------------------------------------------------------------------------------------------------------------------------------------------------------------------------------------------------------------------|-----------|
| <b>Flat (5)</b><br>Areas 120 m <sup>2</sup>                                                                                                                                                                                                                                                                                                                                                                                                                                                                                                                                                                                                                                                                                                                                                                                                                                                                                                                                                                                                                                                                                                                                                                                                                                                                                                                                                                                                                                                                                                                                                                                                                                                                                                                                                                                                                                        |           |
|                                                                                                                                                                                                                                                                                                                                                                                                                                                                                                                                                                                                                                                                                                                                                                                                                                                                                                                                                                                                                                                                                                                                                                                                                                                                                                                                                                                                                                                                                                                                                                                                                                                                                                                                                                                                                                                                                    | 183 181   |
|                                                                                                                                                                                                                                                                                                                                                                                                                                                                                                                                                                                                                                                                                                                                                                                                                                                                                                                                                                                                                                                                                                                                                                                                                                                                                                                                                                                                                                                                                                                                                                                                                                                                                                                                                                                                                                                                                    |           |
| and the owner of the second seco | Landscape |

| Space No. | Name               | Dimensions  |
|-----------|--------------------|-------------|
| 1         | Reception & Dining | 9.45x3.71 M |
| 2         | Terrace            | 1.75x3.19 M |
| 3         | Kitchen            | 2.93x2.51 M |
| 4         | Bathroom           | 2.35x1.81 M |
| 5         | Master Bedroom     | 3.41x3.95 M |
| 6         | Dressing Room      | 1.63x2.09 M |
| 7         | M.Ensuite          | 1.62x2.09 M |
| 8         | Bedroom 1          | 3.49x3.46 M |
| 9         | Bedroom 2          | 3.96x3.79 M |