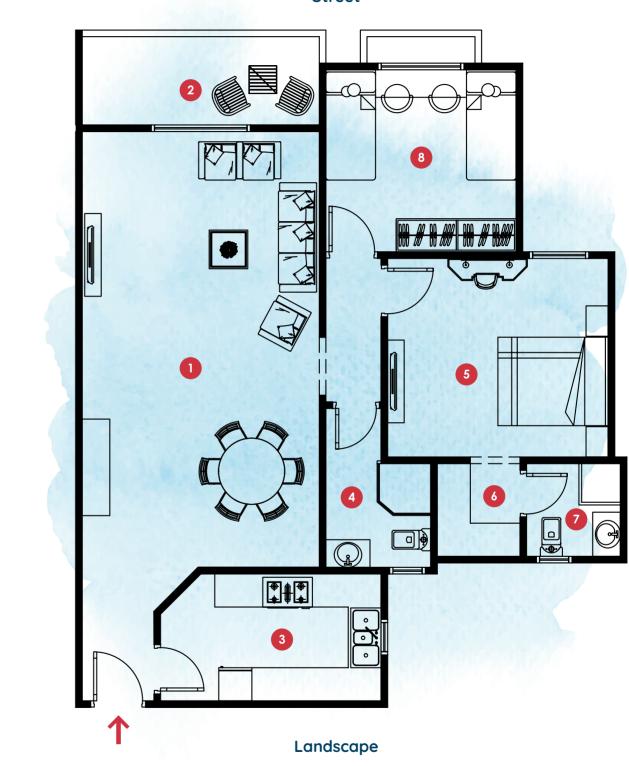

#### Flat (1-3-4-6) Areas 166 m<sup>2</sup>

| Space No. | Name               | Dimensions  |
|-----------|--------------------|-------------|
| 1         | Reception & Dining | 9.62x3.92 M |
| 2         | Terrace            | 2.37x3.92 M |
| 3         | Kitchen            | 3.77x2.66 M |
| 4         | Bathroom           | 2.38x2.62 M |
| 5         | Master Bedroom     | 4.02x4.68 M |
| 6         | Dressing Room      | 1.67x3.18 M |
| 7         | M.Ensuite          | 2.12x2.19 M |
| 8         | Terrace            | 1.31x1.31 M |
| 9         | Bedroom 1          | 3.62x3.37 M |
| 10        | Bedroom 2          | 3.71x3.43 M |