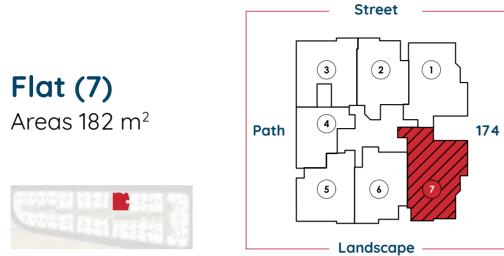

All renders and visual materials are for illustrative purpose only. Actual areas may vary from the started figures. All dimensions are measured to structural element.

**Tloor** PLANS

| Space No. | Name               | Dimensions  |
|-----------|--------------------|-------------|
| 1         | Reception & Dining | 7.89x3.74 M |
| 2         | Terrace            | 139x3.74 M  |
| 3         | Kitchen            | 3.17x2.38 M |
| 4         | Bathroom           | 2.46x1.88 M |
| 5         | Master Bedroom     | 3.65x5.35 M |
| 6         | M.Ensuite          | 1.96x1.88 M |
| 7         | Bedroom 1          | 3.31x4.17M  |