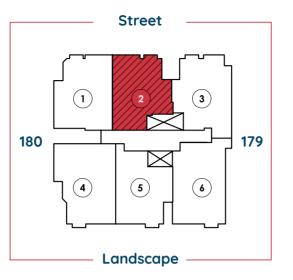

# **15 PLOTS** NUMBER OF LOTS

85,000 sqm total gross bua

# NUMBER OF GATES 6 Gates

BUILDINGS CONSIST OF () BASEMENT (S) • GROUND FLOOR • 4 TYPICAL FLOORS

**APARTMENTS'** average gross area: 100 - 180sqm

**1.5 acres** Landscape A R E A

**COMPOUND** concept design: Retro London