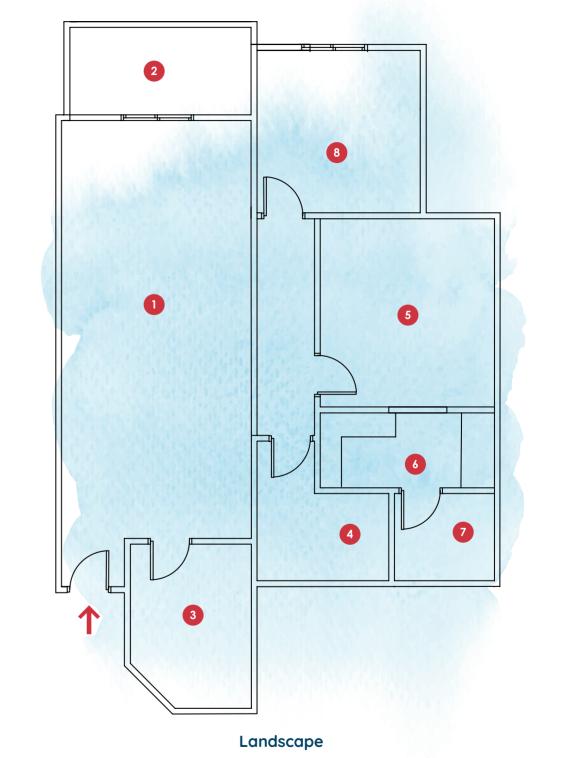

| 1.78x2.16 M  |
| 9         | Bedroom 1          | 3.63x3.52 M  |
| 10        | Bedroom 2          | 3.95x3.48 M  |





#### Street

All renders and visual materials are for illustrative purpose only. Actual areas may vary from the started figures. All dimensions are measured to structural element.







| Space No. | Name               | Dimensions  |
|-----------|--------------------|-------------|
| 1         | Reception & Dining | 8.74x4.04M  |
| 2         | Terrace            | 3.88x1.98 M |
| 3         | Kitchen            | 2.74x3.58 M |
| 4         | Bathroom           | 2.83x1.98 M |
| 5         | Master Bedroom     | 3.77x4.08 M |
| 6         | Dressing Room      | 3.77x1.65 M |
| 7         | M.Ensuite          | 2.13x1.98 M |
| 8         | Bedroom 1          | 3.56x3.54 M |



All renders and visual materials are for illustrative purpose only. Actual areas may vary from the started figures. All dimensions are measured to structural element.



*PLANS* 

| Flat (3<br>Areas 14  | •                                            |
|----------------------|----------------------------------------------|
| Conce in<br>Conce in | 21 - 212 (*)<br>21 - 212 (*)<br>21 - 212 (*) |



| Space No. | Name               | Dimensions   |
|-----------|--------------------|--------------|
| 1         | Reception & Dining | 9.69x4.5 M   |
| 2         | Terrace            | 1.98x3.73 M  |
| 3         | Kitchen            | 3.17x3.07 M  |
| 4         | Bathroom           | 1.95x2.62 M  |
| 5         | Master Bedroom     | 4.80x3.58 M  |
| 6         | Dressing Room      | 2.12 X1.65 M |