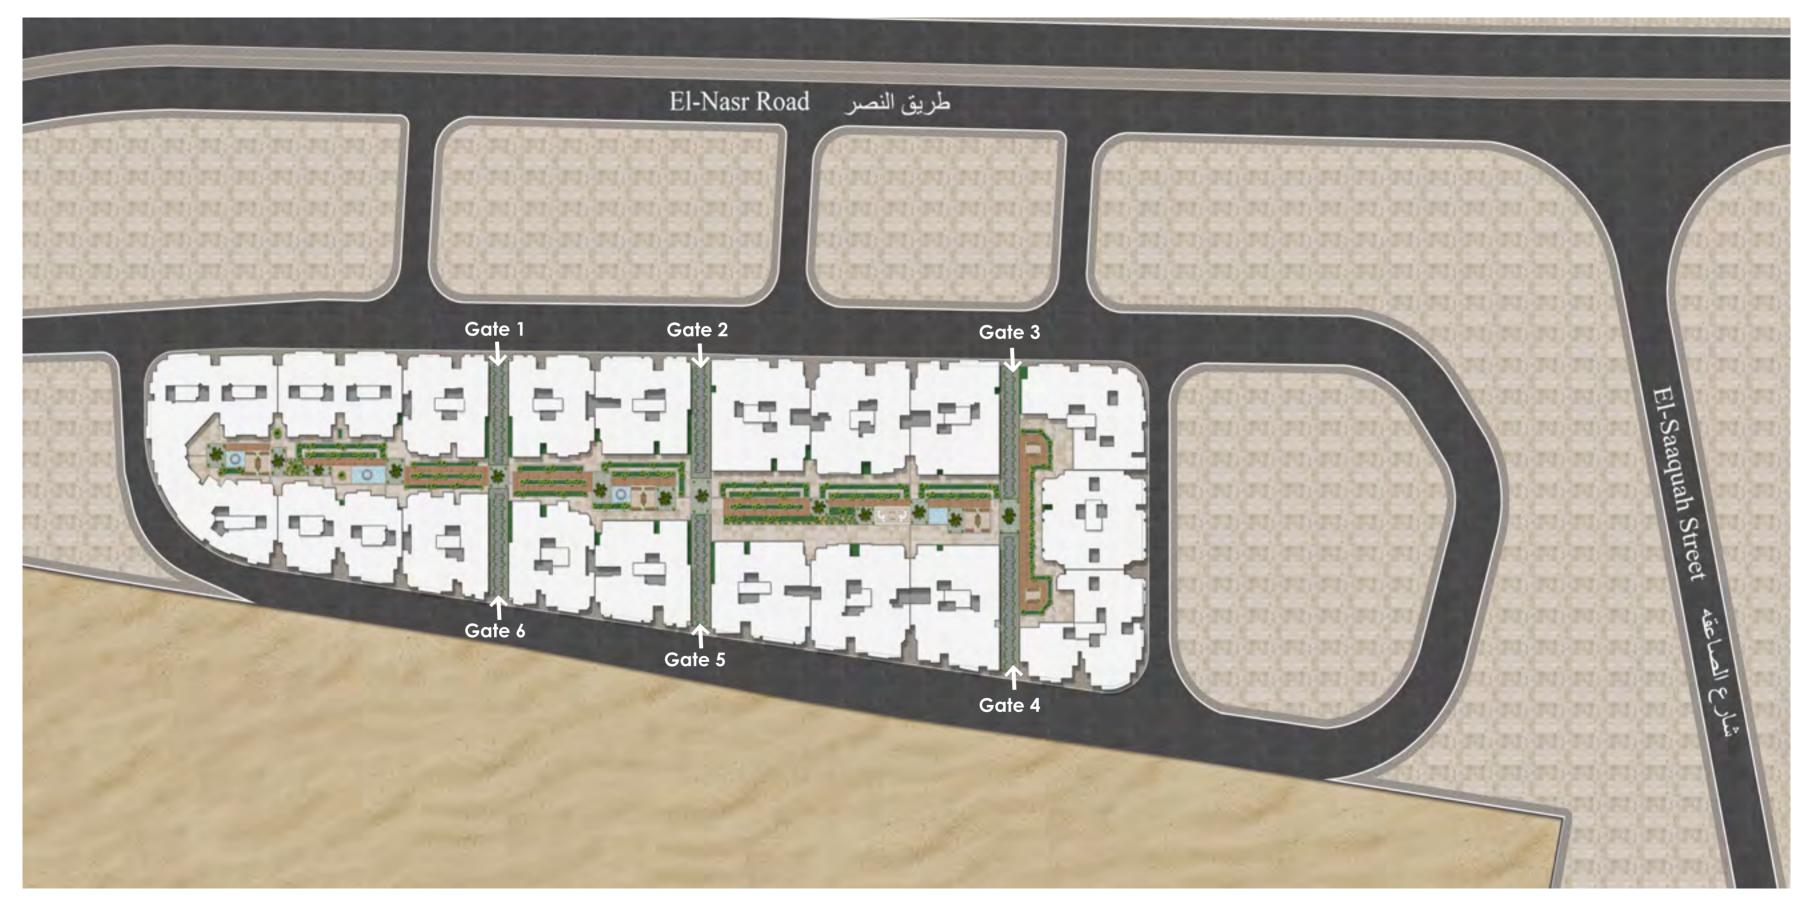

# **RCCK** YARD

At the heart of Sheraton, Rock Yard Sheraton nourishes. The royal renaissance lies in waiting for your presence.

Rock Yard is located in Sheraton, Nasr road, Behind Mercedes Benz Show Room and Wataneya Gas Station within close proximity to major city landmarks.

# NUMBER OF GATES 6 Gates

BUILDINGS CONSIST OF () BASEMENT (S) • GROUND FLOOR • 4 TYPICAL FLOORS

**APARTMENTS'** average gross area: 100 - 180sqm

**1.5 acres** Landscape A R E A

**COMPOUND** concept design: Retro London