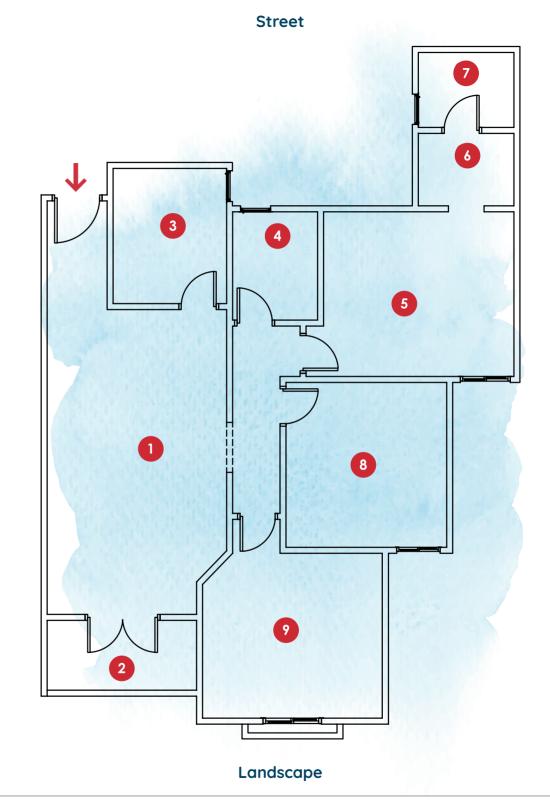

#### Flat (1-3-4-6) Areas 166 m<sup>2</sup>

| Space No. | Name               | Dimensions  |
|-----------|--------------------|-------------|
| 1         | Reception & Dining | 9.62x3.92 M |
| 2         | Terrace            | 2.37x3.92 M |
| 3         | Kitchen            | 3.77x2.66 M |
| 4         | Bathroom           | 2.38x2.62 M |
| 5         | Master Bedroom     | 4.02x4.68 M |
| 6         | Dressing Room      | 1.67x3.18 M |
| 7         | M.Ensuite          | 2.12x2.19 M |
| 8         | Terrace            | 1.31x1.31 M |
| 9         | Bedroom 1          | 3.62x3.37 M |
| 10        | Bedroom 2          | 3.71x3.43 M |