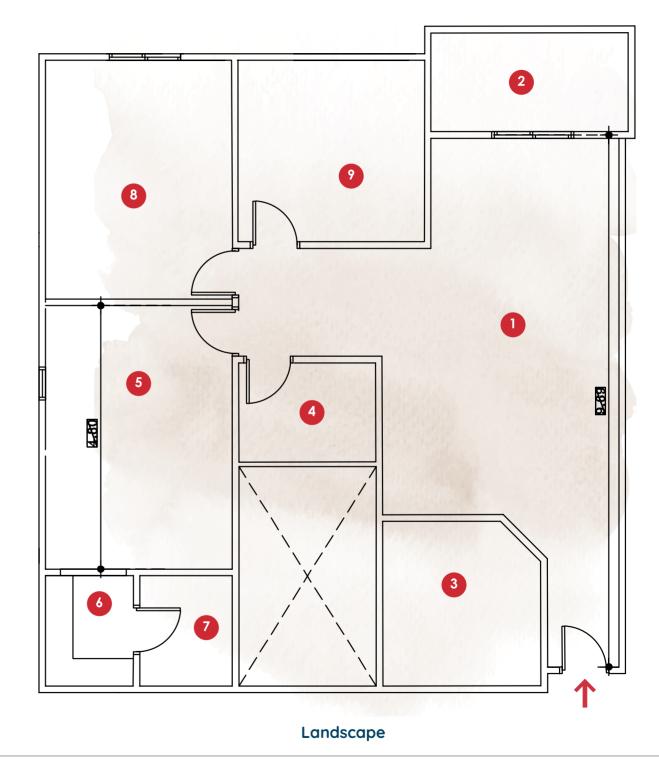

uctural element.



*PLANS* 

| Flat (3<br>Areas 14  | •                                            |
|----------------------|----------------------------------------------|
| Conce in<br>Conce in | 21 - 212 (*)<br>21 - 212 (*)<br>21 - 212 (*) |



| Space No. | Name               | Dimensions   |
|-----------|--------------------|--------------|
| 1         | Reception & Dining | 9.69x4.5 M   |
| 2         | Terrace            | 1.98x3.73 M  |
| 3         | Kitchen            | 3.17x3.07 M  |
| 4         | Bathroom           | 1.95x2.62 M  |
| 5         | Master Bedroom     | 4.80x3.58 M  |
| 6         | Dressing Room      | 2.12 X1.65 M |
| 7         | M.Ensuite          | 2.12x1.88 M  |
| 8         | Bedroom 1          | 4.35x3.40 M  |
| 9         | Bedroom 2          | 3.49x3.51 M  |



All renders and visual materials are for illustrative purpose only. Actual areas may vary from the started figures. All dimensions are measured to structural element.

**Tloor** PLANS





| Space No. | Name               | Dimensions  |
|-----------|--------------------|-------------|
| 1         | Reception & Dining | 7.89x3.74 M |
| 2         | Terrace            | 139x3.74 M  |
| 3         | Kitchen            | 3.17x2.38 M |
| 4         | Bathroom           | 2.46x1.88 M |
| 5         | Master Bedroom     | 3.65x5.35 M |
| 6         | M.Ensuite          | 1.96x1.88 M |
| 7         | Bedroom 1          | 3.31x4.17M  |



All renders and visual materials are for illustrative purpose only. Actual areas may vary from the started figures. All dimensions are measured to structural element