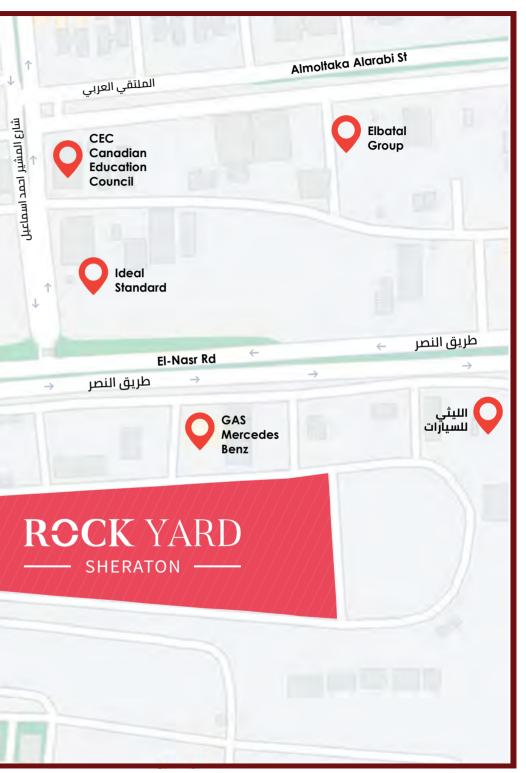

# **RCCK** YARD

At the heart of Sheraton, Rock Yard Sheraton nourishes. The royal renaissance lies in waiting for your presence.

Rock Yard is located in Sheraton, Nasr road, Behind Mercedes Benz Show Room and Wataneya Gas Station within close proximity to major city landmarks.