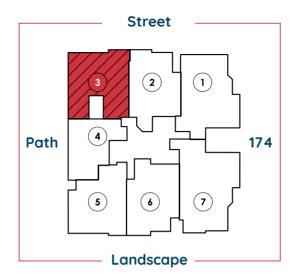

# NUMBER OF GATES 6 Gates

BUILDINGS CONSIST OF () BASEMENT (S) • GROUND FLOOR • 4 TYPICAL FLOORS

**APARTMENTS'** average gross area: 100 - 180sqm

**1.5 acres** Landscape A R E A

**COMPOUND** concept design: Retro London

Tloor PLANS