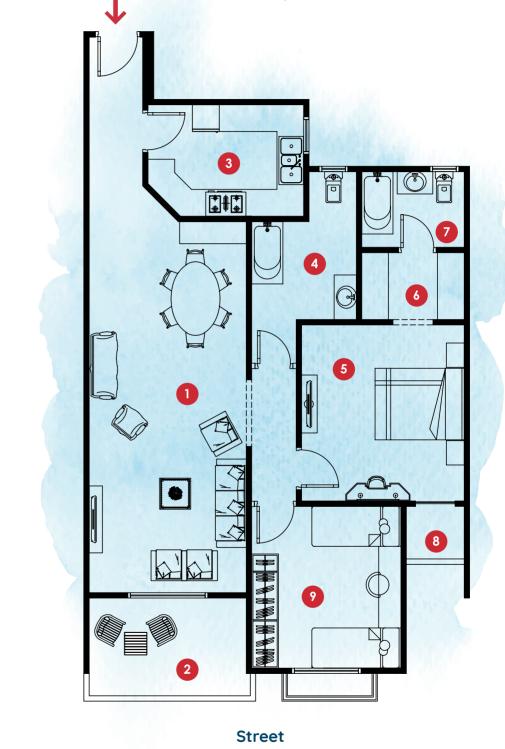

All renders and visual materials are for illustrative purpose only. Actual areas may vary from the started figures. All dimensions are measured to structural element.

*Floor* PLANS

| Space No. | Name               | Dimensions   |
|-----------|--------------------|--------------|
| 1         | Reception & Dining | 10.2x4.25 M  |
| 2         | Terrace            | 4.25x1.54 M  |
| 3         | W.C                | 2.74 X1.19 M |
| 4         | Kitchen            | 2.66x3.18M   |
| 5         | Bathroom           | 2.53x2.16 M  |
| 6         | Master Bedroom     | 4.93x.3.5 M  |
| 7         | M.Ensuite          | 1.73x2.16 M  |
| 8         | Dressing Room      | 1.78x2.16 M  |
| 9         | Bedroom 1          | 3.63x3.52 M  |
| 10        | Bedroom 2          | 3.95x3.48 M  |