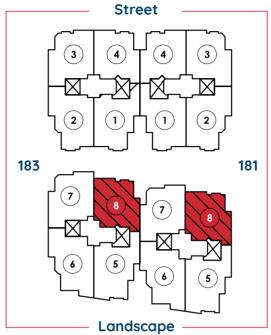

All renders and visual materials are for illustrative purpose only. Actual areas may vary from the started figures. All dimensions are measured to structural element.

Tloor PLANS

|                                                                                                                                                                                                                                                                                                                                                                                                                                                                                                                                                                                                                                                                                                                                                                                                                                                                                                                                                                                                                                                                                                                                                                                                                                                                                                                                                                                                                                                                                                                                                                                                                                                                                                                                                                                                                                                                                    | Street    |
|------------------------------------------------------------------------------------------------------------------------------------------------------------------------------------------------------------------------------------------------------------------------------------------------------------------------------------------------------------------------------------------------------------------------------------------------------------------------------------------------------------------------------------------------------------------------------------------------------------------------------------------------------------------------------------------------------------------------------------------------------------------------------------------------------------------------------------------------------------------------------------------------------------------------------------------------------------------------------------------------------------------------------------------------------------------------------------------------------------------------------------------------------------------------------------------------------------------------------------------------------------------------------------------------------------------------------------------------------------------------------------------------------------------------------------------------------------------------------------------------------------------------------------------------------------------------------------------------------------------------------------------------------------------------------------------------------------------------------------------------------------------------------------------------------------------------------------------------------------------------------------|-----------|
| <b>Flat (5)</b><br>Areas 120 m <sup>2</sup>                                                                                                                                                                                                                                                                                                                                                                                                                                                                                                                                                                                                                                                                                                                                                                                                                                                                                                                                                                                                                                                                                                                                                                                                                                                                                                                                                                                                                                                                                                                                                                                                                                                                                                                                                                                                                                        |           |
|                                                                                                                                                                                                                                                                                                                                                                                                                                                                                                                                                                                                                                                                                                                                                                                                                                                                                                                                                                                                                                                                                                                                                                                                                                                                                                                                                                                                                                                                                                                                                                                                                                                                                                                                                                                                                                                                                    | 183 181   |
|                                                                                                                                                                                                                                                                                                                                                                                                                                                                                                                                                                                                                                                                                                                                                                                                                                                                                                                                                                                                                                                                                                                                                                                                                                                                                                                                                                                                                                                                                                                                                                                                                                                                                                                                                                                                                                                                                    |           |
| and the owner of the second seco | Landscape |