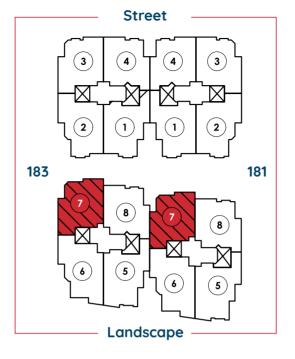

All renders and visual materials are for illustrative purpose only. Actual areas may vary from the started figures. All dimensions are measured to structural element.

Tloor PLANS

|                                                                                                                                                                                                                                                                                                                                                                                                                                                                                                                                                                                                                                                                                                                                                                                                                                                                                                                                                                                                                                                                                                                                                                                                                                                                                                                                                                                                                                                                                                                                                                                                                                                                                                                                                                                                                                                                                    | Street    |
|------------------------------------------------------------------------------------------------------------------------------------------------------------------------------------------------------------------------------------------------------------------------------------------------------------------------------------------------------------------------------------------------------------------------------------------------------------------------------------------------------------------------------------------------------------------------------------------------------------------------------------------------------------------------------------------------------------------------------------------------------------------------------------------------------------------------------------------------------------------------------------------------------------------------------------------------------------------------------------------------------------------------------------------------------------------------------------------------------------------------------------------------------------------------------------------------------------------------------------------------------------------------------------------------------------------------------------------------------------------------------------------------------------------------------------------------------------------------------------------------------------------------------------------------------------------------------------------------------------------------------------------------------------------------------------------------------------------------------------------------------------------------------------------------------------------------------------------------------------------------------------|-----------|
| <b>Flat (5)</b><br>Areas 120 m <sup>2</sup>                                                                                                                                                                                                                                                                                                                                                                                                                                                                                                                                                                                                                                                                                                                                                                                                                                                                                                                                                                                                                                                                                                                                                                                                                                                                                                                                                                                                                                                                                                                                                                                                                                                                                                                                                                                                                                        |           |
|                                                                                                                                                                                                                                                                                                                                                                                                                                                                                                                                                                                                                                                                                                                                                                                                                                                                                                                                                                                                                                                                                                                                                                                                                                                                                                                                                                                                                                                                                                                                                                                                                                                                                                                                                                                                                                                                                    | 183 181   |
|                                                                                                                                                                                                                                                                                                                                                                                                                                                                                                                                                                                                                                                                                                                                                                                                                                                                                                                                                                                                                                                                                                                                                                                                                                                                                                                                                                                                                                                                                                                                                                                                                                                                                                                                                                                                                                                                                    |           |
| and the owner of the second seco | Landscape |