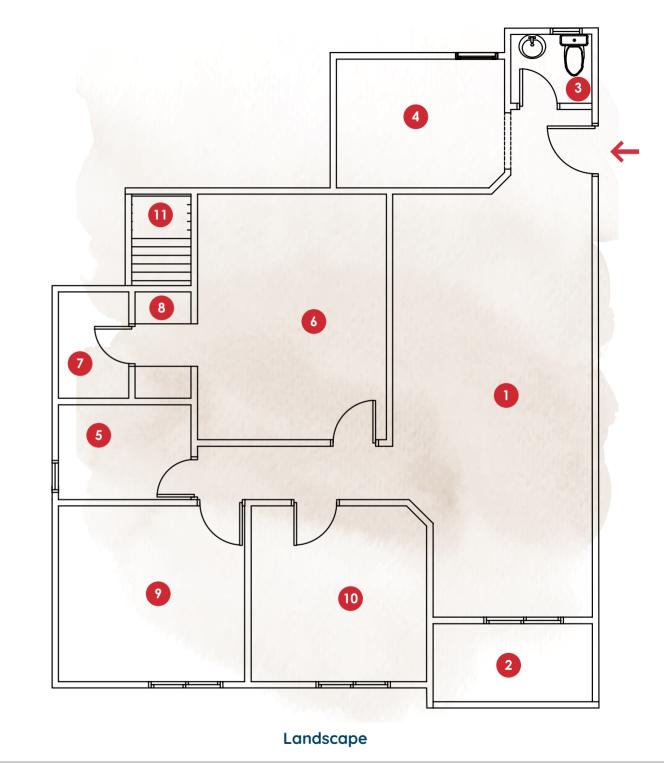

dimensions are measured to structural element.

*PLANS* 



| 1913 <b>-</b> 1944 - 195 |
|--------------------------|
| 時間 時間間 湿                 |

| Space No. | Name               | Dimensions   |
|-----------|--------------------|--------------|
| 1         | Reception & Dining | 8.07x3.86 M  |
| 2         | Terrace            | 1.65x3.12 M  |
| 3         | W.C                | 1.48 X1.71 M |
| 4         | Kitchen            | 2.54x3.28M   |
| 5         | Bathroom           | 1.90x2.67 M  |
| 6         | Master Bedroom     | 4.74x3.67 M  |
| 7         | M.Ensuite          | 1.50x2.18 M  |
| 8         | Dressing Room      | 2.18x1.18 M  |
| 9         | Bedroom 1          | 3.48x3.42 M  |
| 10        | Bedroom 2          | 3.48x3.68 M  |
| 11        | Terrace 2          | 1.72x1.30 M  |



All renders and visual materials are for illustrative purpose only. Actual areas may vary from the started figures. All dimensions are measured to structural element.





| Space No. | Name               | Dimensions  |
|-----------|--------------------|-------------|
| 1         | Reception & Dining | 8.12x4.14M  |
| 2         | Terrace            | 1.65x4.14 M |
| 3         | Kitchen            | 3.61x2.77 M |
| 4         | Bathroom           | 2.83x2.16 M |
| 5         | Master Bedroom     | 4.17x3.98 M |
| 6         | Dressing Room      | 1.55x3.98 M |
| 7         | M.Ensuite          | 2.16x2.15 M |
| 8         | Bedroom 1          | 3.88x3.54 M |



All renders and visual materials are for illustrative purpose only. Actual areas may vary from the started figures. All dimensions ar