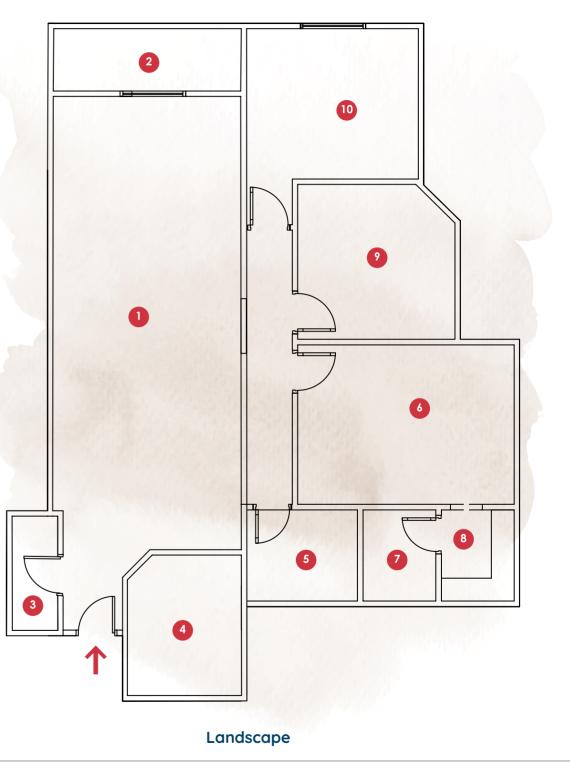

.58  |



All renders and visual materials are for illustrative purpose only. Actual areas may vary from the started figures. All dimensions are measured to structural element.



*Floor* PLANS





| Space No. | Name               | Dimensions   |
|-----------|--------------------|--------------|
| 1         | Reception & Dining | 10.2x4.25 M  |
| 2         | Terrace            | 4.25x1.54 M  |
| 3         | W.C                | 2.74 X1.19 M |
| 4         | Kitchen            | 2.66x3.18M   |
| 5         | Bathroom           | 2.53x2.16 M  |
| 6         | Master Bedroom     | 4.93x.3.5 M  |
| 7         | M.Ensuite          | 1.73x2.16 M  |
| 8         | Dressing Room      | 1.78x2.16 M  |
| 9         | Bedroom 1          | 3.63x3.52 M  |
| 10        | Bedroom 2          | 3.95x3.48 M  |





#### Street

All renders and visual materials are for illustrative purpose only. Actual areas may vary from the started figures. All dimensions are measured to structural element.







| Space No. | Name               | Dimensions  |
|-----------|--------------------|-------------|
| 1         | Reception & Dining | 8.74x4.04M  |
| 2         | Terrace            | 3.88x1.98 M |
| 3         | Kitchen            | 2.74x3.58 M |
| 4         | Bathroom           | 2.83x1.98 M |
| 5         | Master Bedroom     | 3.77x4.08 M |
| 6         | Dressing Room      | 3.77x1.65 M |
| 7         | M.Ensuite          | 2.13x1.98 M |
| 8         | Bedroom 1          | 3.56x3.54 M |



All renders and visual materials are for illustrative purpose only. Actual areas may vary from the started figures.