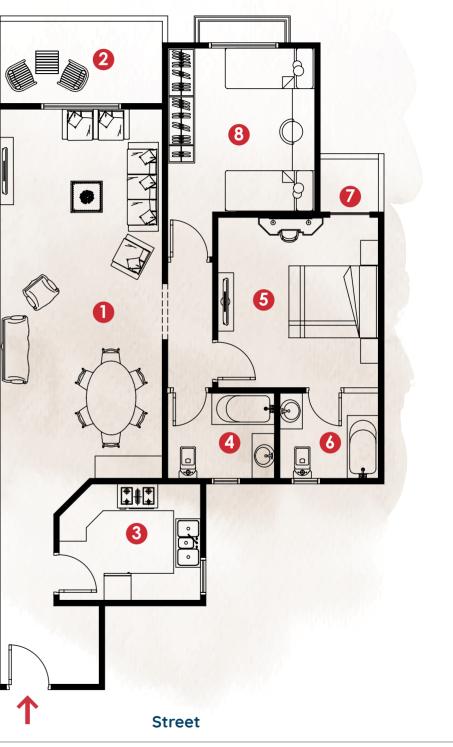

|       | Space No. | Name               | Dimensions |
|-------|-----------|--------------------|------------|
|       | 1         | Reception & Dining | 7.70x4.12  |
|       | 2         | Terrace            | 1.57x4.12  |
|       | 3         | Kitchen            | 2.62x3.93  |
|       | 4         | Bathroom           | 1.98x2.82  |
| Coor  | 5         | Master Bedroom     | 3.75x4.07  |
|       | 6         | Master Bathroom    | 1.98x2.37  |
| PLANS | 7         | Bedroom 1          | 3.60x3.68  |