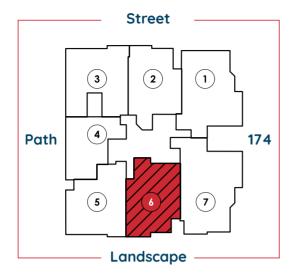

# NUMBER OF GATES 6 Gates

BUILDINGS CONSIST OF () BASEMENT (S) • GROUND FLOOR • 4 TYPICAL FLOORS

**APARTMENTS'** average gross area: 100 - 180sqm

**1.5 acres** Landscape A R E A

**COMPOUND** concept design: Retro London