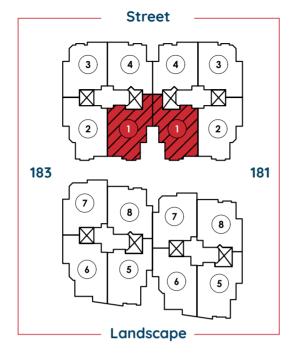

All renders and visual materials are for illustrative purpose only. Actual areas may vary from the started figures. All dimensions are measured to structural element.

Tloor PLANS

|                                                                                                                                                                                                                                                                                                                                                                                                                                                                                                                                                                                                                                                                                                                                                                                                                                                                                                                                                                                                                                                                                                                                                                                                                                                                                                                                                                                                                                                                                                                                                                                                                                                                                                                                                                                                                                                                                    | Street    |
|------------------------------------------------------------------------------------------------------------------------------------------------------------------------------------------------------------------------------------------------------------------------------------------------------------------------------------------------------------------------------------------------------------------------------------------------------------------------------------------------------------------------------------------------------------------------------------------------------------------------------------------------------------------------------------------------------------------------------------------------------------------------------------------------------------------------------------------------------------------------------------------------------------------------------------------------------------------------------------------------------------------------------------------------------------------------------------------------------------------------------------------------------------------------------------------------------------------------------------------------------------------------------------------------------------------------------------------------------------------------------------------------------------------------------------------------------------------------------------------------------------------------------------------------------------------------------------------------------------------------------------------------------------------------------------------------------------------------------------------------------------------------------------------------------------------------------------------------------------------------------------|-----------|
| <b>Flat (5)</b><br>Areas 120 m <sup>2</sup>                                                                                                                                                                                                                                                                                                                                                                                                                                                                                                                                                                                                                                                                                                                                                                                                                                                                                                                                                                                                                                                                                                                                                                                                                                                                                                                                                                                                                                                                                                                                                                                                                                                                                                                                                                                                                                        |           |
|                                                                                                                                                                                                                                                                                                                                                                                                                                                                                                                                                                                                                                                                                                                                                                                                                                                                                                                                                                                                                                                                                                                                                                                                                                                                                                                                                                                                                                                                                                                                                                                                                                                                                                                                                                                                                                                                                    | 183 181   |
|                                                                                                                                                                                                                                                                                                                                                                                                                                                                                                                                                                                                                                                                                                                                                                                                                                                                                                                                                                                                                                                                                                                                                                                                                                                                                                                                                                                                                                                                                                                                                                                                                                                                                                                                                                                                                                                                                    |           |
| and the owner of the second seco | Landscape |