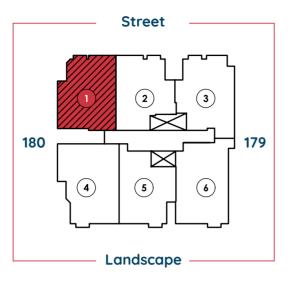

# **15 PLOTS** NUMBER OF LOTS

85,000 sqm total gross bua

# NUMBER OF GATES 6 Gates

BUILDINGS CONSIST OF () BASEMENT (S) • GROUND FLOOR • 4 TYPICAL FLOORS

**APARTMENTS'** average gross area: 100 - 180sqm

**1.5 acres** Landscape A R E A

**COMPOUND** concept design: Retro London