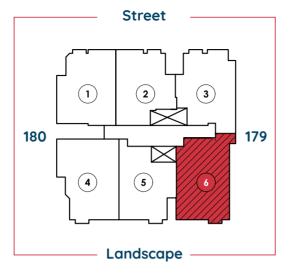

# NUMBER OF GATES 6 Gates

BUILDINGS CONSIST OF () BASEMENT (S) • GROUND FLOOR • 4 TYPICAL FLOORS

**APARTMENTS'** average gross area: 100 - 180sqm

**1.5 acres** Landscape A R E A

**COMPOUND** concept design: Retro London