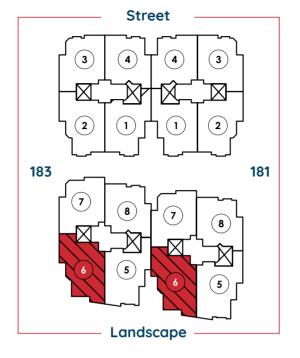

All renders and visual materials are for illustrative purpose only. Actual areas may vary from the started figures. All dimensions are measured to structural element.

Tloor PLANS

|                                                                                                                                                                                                                                                                                                                                                                                                                                                                                                                                                                                                                                                                                                                                                                                                                                                                                                                                                                                                                                                                                                                                                                                                                                                                                                                                                                                                                                                                                                                                                                                                                                                                                                                                                                                                                                                                                    | Street    |
|------------------------------------------------------------------------------------------------------------------------------------------------------------------------------------------------------------------------------------------------------------------------------------------------------------------------------------------------------------------------------------------------------------------------------------------------------------------------------------------------------------------------------------------------------------------------------------------------------------------------------------------------------------------------------------------------------------------------------------------------------------------------------------------------------------------------------------------------------------------------------------------------------------------------------------------------------------------------------------------------------------------------------------------------------------------------------------------------------------------------------------------------------------------------------------------------------------------------------------------------------------------------------------------------------------------------------------------------------------------------------------------------------------------------------------------------------------------------------------------------------------------------------------------------------------------------------------------------------------------------------------------------------------------------------------------------------------------------------------------------------------------------------------------------------------------------------------------------------------------------------------|-----------|
| <b>Flat (5)</b><br>Areas 120 m <sup>2</sup>                                                                                                                                                                                                                                                                                                                                                                                                                                                                                                                                                                                                                                                                                                                                                                                                                                                                                                                                                                                                                                                                                                                                                                                                                                                                                                                                                                                                                                                                                                                                                                                                                                                                                                                                                                                                                                        |           |
|                                                                                                                                                                                                                                                                                                                                                                                                                                                                                                                                                                                                                                                                                                                                                                                                                                                                                                                                                                                                                                                                                                                                                                                                                                                                                                                                                                                                                                                                                                                                                                                                                                                                                                                                                                                                                                                                                    | 183 181   |
|                                                                                                                                                                                                                                                                                                                                                                                                                                                                                                                                                                                                                                                                                                                                                                                                                                                                                                                                                                                                                                                                                                                                                                                                                                                                                                                                                                                                                                                                                                                                                                                                                                                                                                                                                                                                                                                                                    |           |
| and the owner of the second seco | Landscape |