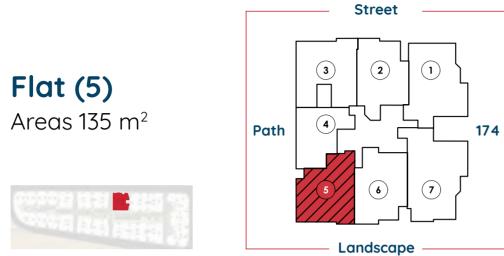

All renders and visual materials are for illustrative purpose only. Actual areas may vary from the started figures. All dimensions are measured to structural element.

| Flat (5)<br>Areas 123     |  |
|---------------------------|--|
| 00000 B B<br>9205 B B 250 |  |

|       | Space No. | Name               | Dimensions |
|-------|-----------|--------------------|------------|
|       | 1         | Reception & Dining | 7.70x4.12  |
|       | 2         | Terrace            | 1.57x4.12  |
|       | 3         | Kitchen            | 2.62x3.93  |
|       | 4         | Bathroom           | 1.98x2.82  |
| Coor  | 5         | Master Bedroom     | 3.75x4.07  |
|       | 6         | Master Bathroom    | 1.98x2.37  |
| PLANS | 7         | Bedroom 1          | 3.60x3.68  |