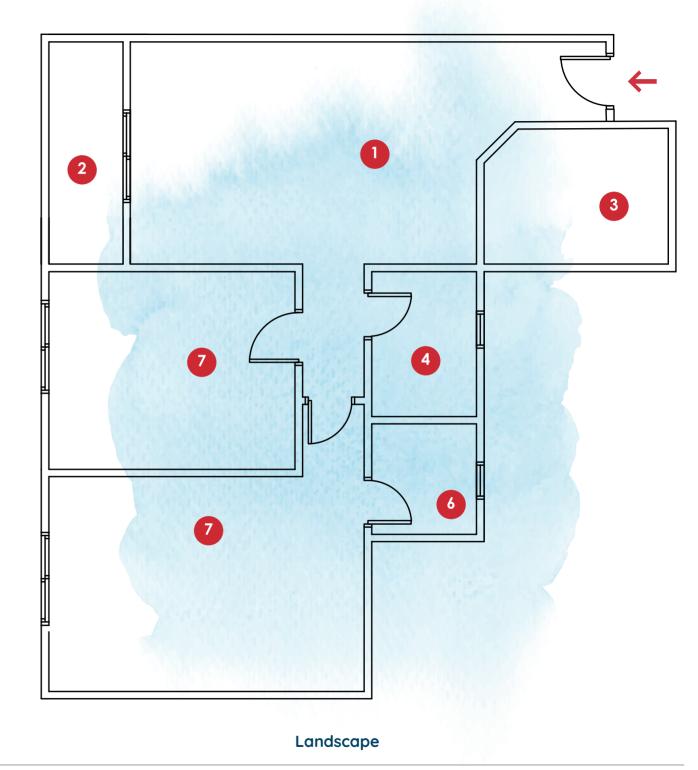

#### Flat (1-3-4-6) Areas 166 m<sup>2</sup>

| Space No. | Name               | Dimensions  |
|-----------|--------------------|-------------|
| 1         | Reception & Dining | 9.62x3.92 M |
| 2         | Terrace            | 2.37x3.92 M |
| 3         | Kitchen            | 3.77x2.66 M |
| 4         | Bathroom           | 2.38x2.62 M |
| 5         | Master Bedroom     | 4.02x4.68 M |
| 6         | Dressing Room      | 1.67x3.18 M |
| 7         | M.Ensuite          | 2.12x2.19 M |
| 8         | Terrace            | 1.31x1.31 M |
| 9         | Bedroom 1          | 3.62x3.37 M |
| 10        | Bedroom 2          | 3.71x3.43 M |