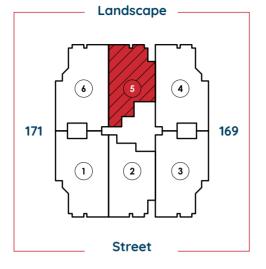

# NUMBER OF GATES 6 Gates

BUILDINGS CONSIST OF () BASEMENT (S) • GROUND FLOOR • 4 TYPICAL FLOORS

**APARTMENTS'** average gross area: 100 - 180sqm

**1.5 acres** Landscape A R E A

**COMPOUND** concept design: Retro London