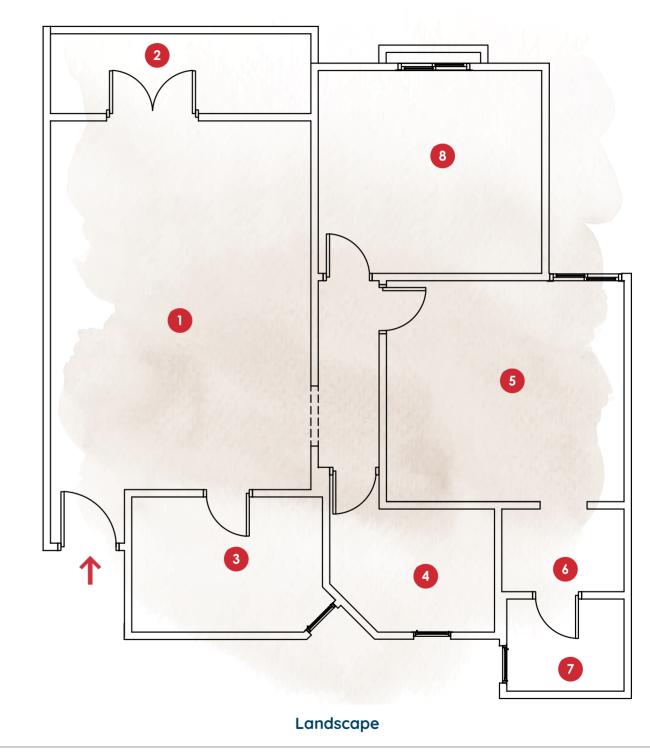

#### Flat (1-3-4-6) Areas 166 m<sup>2</sup>

| Space No. | Name               | Dimensions  |
|-----------|--------------------|-------------|
| 1         | Reception & Dining | 9.62x3.92 M |
| 2         | Terrace            | 2.37x3.92 M |
| 3         | Kitchen            | 3.77x2.66 M |
| 4         | Bathroom           | 2.38x2.62 M |
| 5         | Master Bedroom     | 4.02x4.68 M |
| 6         | Dressing Room      | 1.67x3.18 M |
| 7         | M.Ensuite          | 2.12x2.19 M |
| 8         | Terrace            | 1.31x1.31 M |
| 9         | Bedroom 1          | 3.62x3.37 M |
| 10        | Bedroom 2          | 3.71x3.43 M |