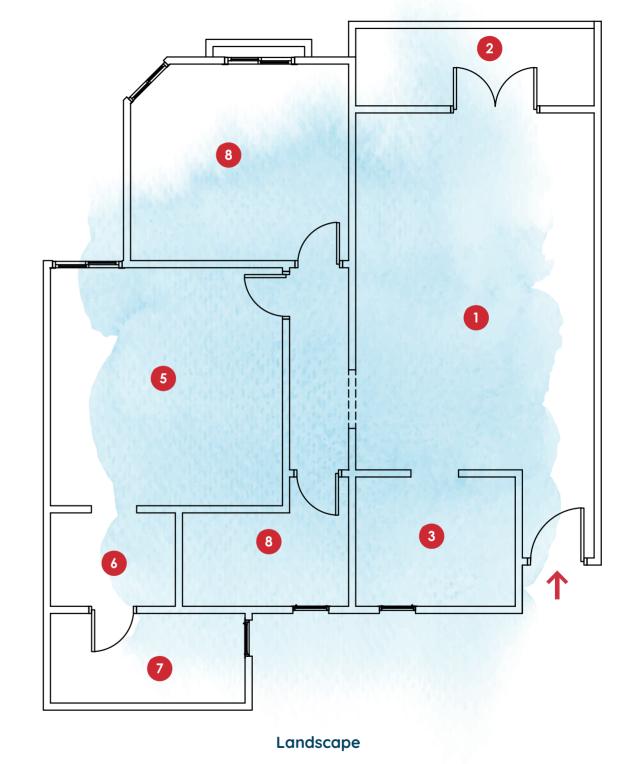

droom 1          | 3.42x3.38 M |
| 9         | Bedroom 2          | 3.48x3.78 M |





All renders and visual materials are for illustrative purpose only. Actual areas may vary from the started figures. All dimensions are measured to structural element.

Tloor PLANS





| - |  |
|---|--|
|   |  |
|   |  |

| Space No. | Name               | Dimensions  |
|-----------|--------------------|-------------|
| 1         | Reception & Dining | 6.12x4.12 M |
| 2         | Terrace            | 1.48x4.12 M |
| 3         | Kitchen            | 2.35x2.80 M |
| 4         | Bathroom           | 2.35x2.92 M |
| 5         | Master Bedroom     | 4.12×4.08 M |
| 6         | Dressing Room      | 1.69x2.28 M |
| 7         | M.Ensuite          | 1.63x3.51 M |
| 8         | Bedroom 1          | 3.48x3.85 M |



All renders and visual materials are for illustrative purpose only. Actual areas may vary from the started figures. All dimensions are measured to structural element.

PLANS







| Space No. | Name               | Dimensions  |
|-----------|--------------------|-------------|
| 1         | Reception & Dining | 6.12x4.35 M |
| 2         | Terrace            | 1.48x4.35 M |
| 3         | Kitchen            | 2.34x3.23 M |
| 4         | Bathroom           | 2.18x2.81 M |
| 5         | Master Bedroom     | 3.72x4.00 M |
| 6         | Dressing Room      | 1.47x2.11 M |
| 7         | M.Ensuite          | 1.62x2.09 M |
| 8         | Bedroom 1          | 3.48x3.84 M |
|           |                    |             |



All renders and visual materials are for illustrative purpose only. Actual