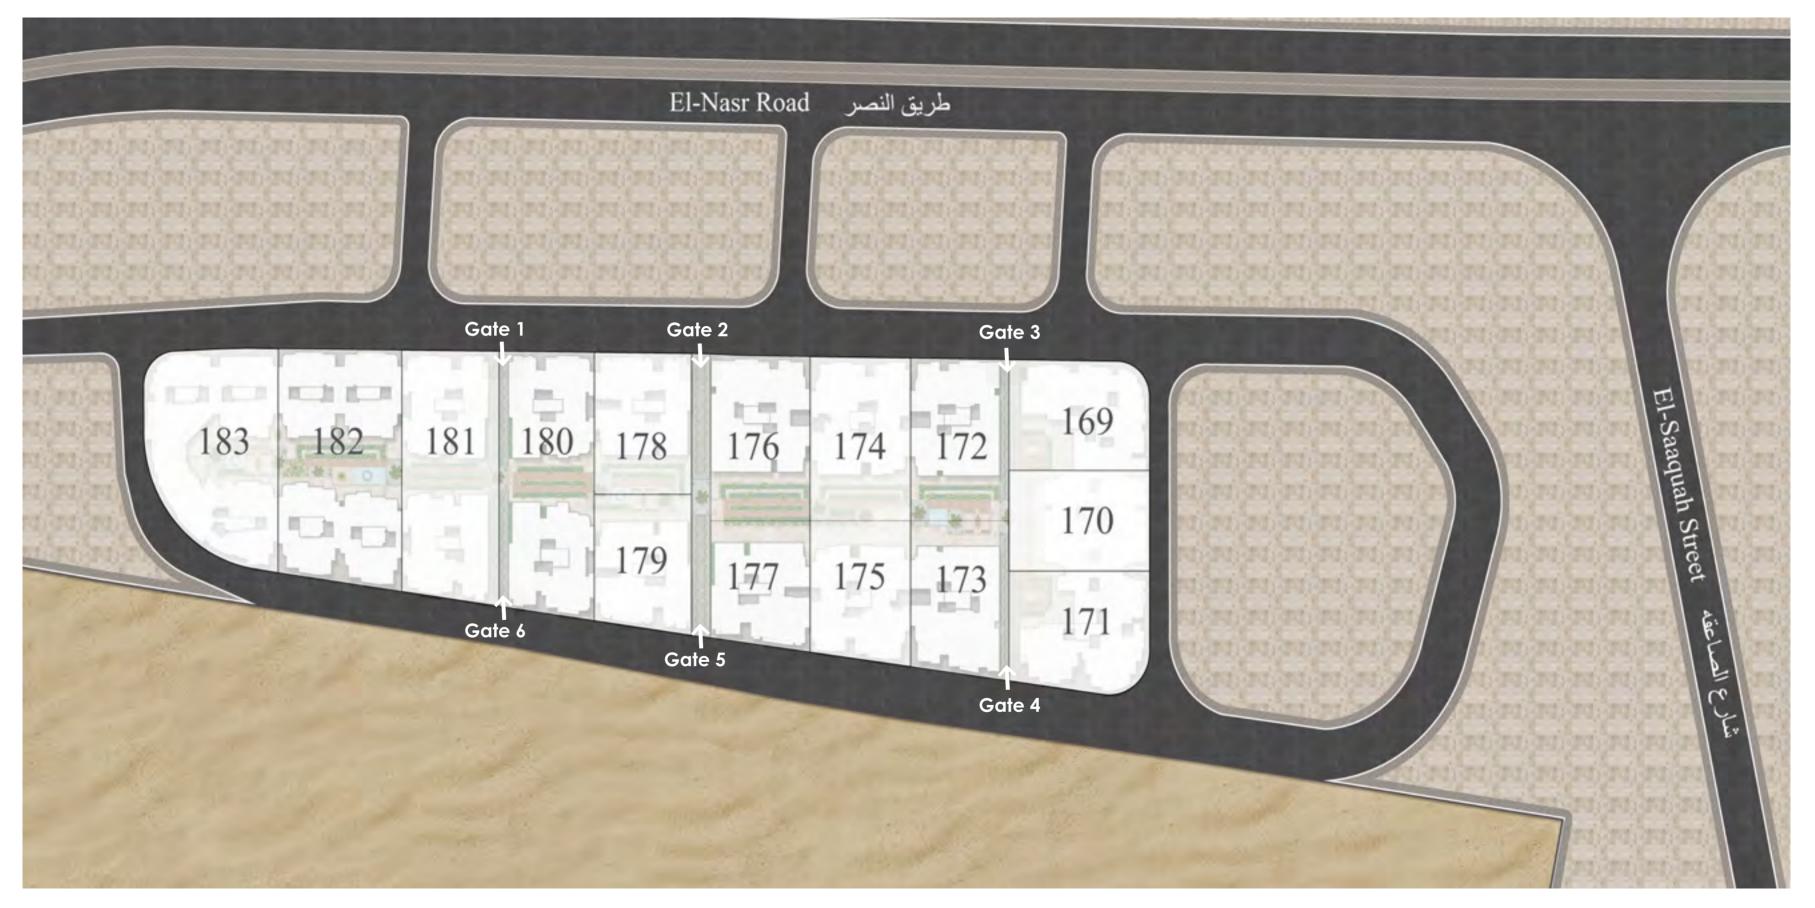

# **15 PLOTS** NUMBER OF LOTS

85,000 sqm total gross bua

# NUMBER OF GATES 6 Gates

BUILDINGS CONSIST OF () BASEMENT (S) • GROUND FLOOR • 4 TYPICAL FLOORS

**APARTMENTS'** average gross area: 100 - 180sqm

**1.5 acres** Landscape A R E A

**COMPOUND** concept design: Retro London