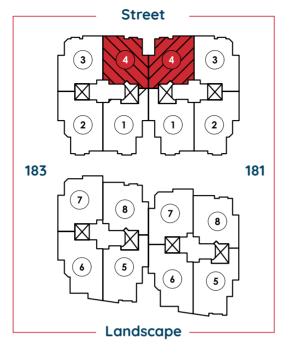

All renders and visual materials are for illustrative purpose only. Actual areas may vary from the started figures. All dimensions are measured to structural element.

Tloor PLANS

|                                                                                                                                                                                                                                                                                                                                                                                                                                                                                                                                                                                                                                                                                                                                                                                                                                                                                                                                                                                                                                                                                                                                                                                                                                                                                                                                                                                                                                                                                                                                                                                                                                                                                                                                                                                                                                                                                    | Street    |
|------------------------------------------------------------------------------------------------------------------------------------------------------------------------------------------------------------------------------------------------------------------------------------------------------------------------------------------------------------------------------------------------------------------------------------------------------------------------------------------------------------------------------------------------------------------------------------------------------------------------------------------------------------------------------------------------------------------------------------------------------------------------------------------------------------------------------------------------------------------------------------------------------------------------------------------------------------------------------------------------------------------------------------------------------------------------------------------------------------------------------------------------------------------------------------------------------------------------------------------------------------------------------------------------------------------------------------------------------------------------------------------------------------------------------------------------------------------------------------------------------------------------------------------------------------------------------------------------------------------------------------------------------------------------------------------------------------------------------------------------------------------------------------------------------------------------------------------------------------------------------------|-----------|
| <b>Flat (5)</b><br>Areas 120 m <sup>2</sup>                                                                                                                                                                                                                                                                                                                                                                                                                                                                                                                                                                                                                                                                                                                                                                                                                                                                                                                                                                                                                                                                                                                                                                                                                                                                                                                                                                                                                                                                                                                                                                                                                                                                                                                                                                                                                                        |           |
|                                                                                                                                                                                                                                                                                                                                                                                                                                                                                                                                                                                                                                                                                                                                                                                                                                                                                                                                                                                                                                                                                                                                                                                                                                                                                                                                                                                                                                                                                                                                                                                                                                                                                                                                                                                                                                                                                    | 183 181   |
|                                                                                                                                                                                                                                                                                                                                                                                                                                                                                                                                                                                                                                                                                                                                                                                                                                                                                                                                                                                                                                                                                                                                                                                                                                                                                                                                                                                                                                                                                                                                                                                                                                                                                                                                                                                                                                                                                    |           |
| and the owner of the second seco | Landscape |