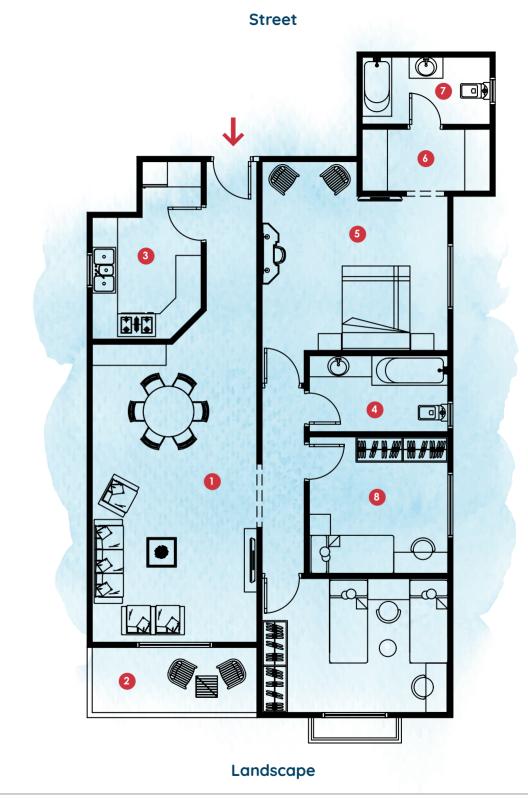

#### Flat (1-3-4-6) Areas 166 m<sup>2</sup>

| Space No. | Name               | Dimensions  |
|-----------|--------------------|-------------|
| 1         | Reception & Dining | 9.62x3.92 M |
| 2         | Terrace            | 2.37x3.92 M |
| 3         | Kitchen            | 3.77x2.66 M |
| 4         | Bathroom           | 2.38x2.62 M |
| 5         | Master Bedroom     | 4.02x4.68 M |
| 6         | Dressing Room      | 1.67x3.18 M |
| 7         | M.Ensuite          | 2.12x2.19 M |
| 8         | Terrace            | 1.31x1.31 M |
| 9         | Bedroom 1          | 3.62x3.37 M |
| 10        | Bedroom 2          | 3.71x3.43 M |

#### Landscape

All renders and visual materials are for illustrative purpose only. Actual areas may vary from the started figures. All dimensions are measured to structural element.

**PLANS** 

| Space No. | Name               | Dimensions  |
|-----------|--------------------|-------------|
| 1         | Reception & Dining | 8.45x3.65 M |
| 2         | Terrace            | 2.37x3.65 M |
| 3         | Kitchen            | 2.68x3.68 M |
| 4         | Bathroom           | 2.32x2.47 M |
| 5         | Master Bedroom     | 4.07x3.77 M |
| 6         | Dressing Room      | 1.62x2.42 M |
| 7         | M.Ensuite          | 1.88x2.42 M |
| 8         | Terrace            | 1.36X1.42 M |
| 9         | Bedroom 1          | 3.81x3.53 M |