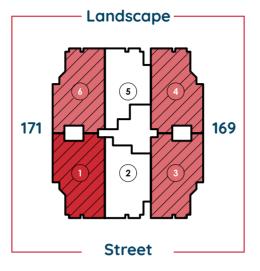

#### Landscape

All renders and visual materials are for illustrative purpose only. Actual areas may vary from the started figures. All dimensions are measured to structural element.

**PLANS** 

| Space No. | Name               | Dimensions  |
|-----------|--------------------|-------------|
| 1         | Reception & Dining | 8.45x3.65 M |
| 2         | Terrace            | 2.37x3.65 M |
| 3         | Kitchen            | 2.68x3.68 M |
| 4         | Bathroom           | 2.32x2.47 M |
| 5         | Master Bedroom     | 4.07x3.77 M |
| 6         | Dressing Room      | 1.62x2.42 M |
| 7         | M.Ensuite          | 1.88x2.42 M |
| 8         | Terrace            | 1.36X1.42 M |
| 9         | Bedroom 1          | 3.81x3.53 M |