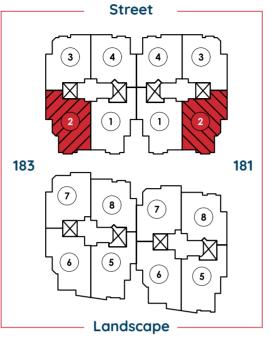

All renders and visual materials are for illustrative purpose only. Actual areas may vary from the started figures. All dimensions are measured to structural element.

Tloor PLANS

|                                                                                                                                                                                                                                                                                                                                                                                                                                                                                                                                                                                                                                                                                                                                                                                                                                                                                                                                                                                                                                                                                                                                                                                                                                                                                                                                                                                                                                                                                                                                                                                                                                                                                                                                                                                                                                                                                    | Street    |
|------------------------------------------------------------------------------------------------------------------------------------------------------------------------------------------------------------------------------------------------------------------------------------------------------------------------------------------------------------------------------------------------------------------------------------------------------------------------------------------------------------------------------------------------------------------------------------------------------------------------------------------------------------------------------------------------------------------------------------------------------------------------------------------------------------------------------------------------------------------------------------------------------------------------------------------------------------------------------------------------------------------------------------------------------------------------------------------------------------------------------------------------------------------------------------------------------------------------------------------------------------------------------------------------------------------------------------------------------------------------------------------------------------------------------------------------------------------------------------------------------------------------------------------------------------------------------------------------------------------------------------------------------------------------------------------------------------------------------------------------------------------------------------------------------------------------------------------------------------------------------------|-----------|
| <b>Flat (5)</b><br>Areas 120 m <sup>2</sup>                                                                                                                                                                                                                                                                                                                                                                                                                                                                                                                                                                                                                                                                                                                                                                                                                                                                                                                                                                                                                                                                                                                                                                                                                                                                                                                                                                                                                                                                                                                                                                                                                                                                                                                                                                                                                                        |           |
|                                                                                                                                                                                                                                                                                                                                                                                                                                                                                                                                                                                                                                                                                                                                                                                                                                                                                                                                                                                                                                                                                                                                                                                                                                                                                                                                                                                                                                                                                                                                                                                                                                                                                                                                                                                                                                                                                    | 183 181   |
|                                                                                                                                                                                                                                                                                                                                                                                                                                                                                                                                                                                                                                                                                                                                                                                                                                                                                                                                                                                                                                                                                                                                                                                                                                                                                                                                                                                                                                                                                                                                                                                                                                                                                                                                                                                                                                                                                    |           |
| and the owner of the second seco | Landscape |