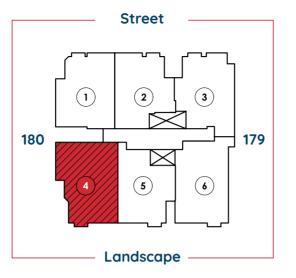

Coaco No

Man

All renders and visual materials are for illustrative purpose only. Actual areas may vary from the started figures. All dimensions are measured to structural element.

| <b>Flat (4)</b><br>Areas 152 m <sup>2</sup> |  |
|---------------------------------------------|--|
|                                             |  |

| Space No. | Name               | Dimensions |
|-----------|--------------------|------------|
| 1         | Reception & Dining | 8.12x4.02  |
| 2         | Terrace            | 1.57x4.02  |
| 3         | Kitchen            | 3.38x2.7   |
| 4         | Bathroom           | 2.48×2.12  |
| 5         | Master Bedroom     | 3.62x4.95  |
| 6         | Dressing           | 2.48×1.98  |
| 7         | Master Bathroom    | 2.48x1.97  |
| 8         | Bedroom 1          | 3.52x3.55  |
| 9         | Bedroom 2          | 3.45x3.98  |